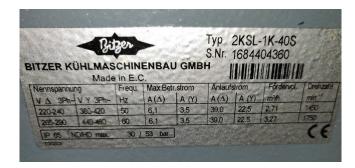

## **Specifications**

| Brand             | Bitzer                                  |
|-------------------|-----------------------------------------|
| Туре              | 2KSL-1K-40S                             |
| Refrigerant       | CO2                                     |
| kW at -30°C/+40°C | 6.1 *                                   |
| kW at -40°C/+40°C | 3.6 #                                   |
| Remarks           | * temperature based on -10°C/-30°C // # |
|                   | temperature based on                    |
|                   | -10ºC/-40ºC                             |
| Stock             | 1                                       |

#### **Used Bitzer 2KSL-1K-40S**

Used, but in good condition, deep freeze CO2 Bitzer 2KSL-1K-40S Semi-hermetic Reciprocating Compressor. For all the other specs (if available), see the picture of the manufacturer model plate or the attached pdf file. \*Why choose for HOSBV? We are not only the largest used refrigeration specialist in Europe, but also, we deliver all equipment including an extensive test, warranty and industrial cleaning. \*Optional we can also arrange the logistics.