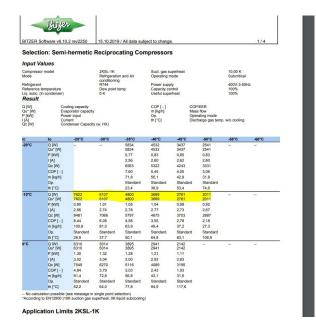

## **Specifications**

| Brand             | Bitzer                                  |
|-------------------|-----------------------------------------|
| Туре              | 2KSL-1K-40S                             |
| Refrigerant       | CO2                                     |
| kW at -30°C/+40°C | 6.1 *                                   |
| kW at -40°C/+40°C | 3.6 #                                   |
| Remarks           | * temperature based on -10°C/-30°C // # |
|                   | temperature based on                    |
|                   | -10ºC/-40ºC                             |
| Stock             | 1                                       |

#### **Used Bitzer 2KSL-1K-40S**

Used, but in good condition, deep freeze CO2 Bitzer 2KSL-1K-40S Semi-hermetic Reciprocating Compressor. For all the other specs (if available), see the picture of the manufacturer model plate or the attached pdf file. \*Why choose for HOSBV? We are not only the largest used refrigeration specialist in Europe, but also, we deliver all equipment including an extensive test, warranty and industrial cleaning. \*Optional we can also arrange the logistics.